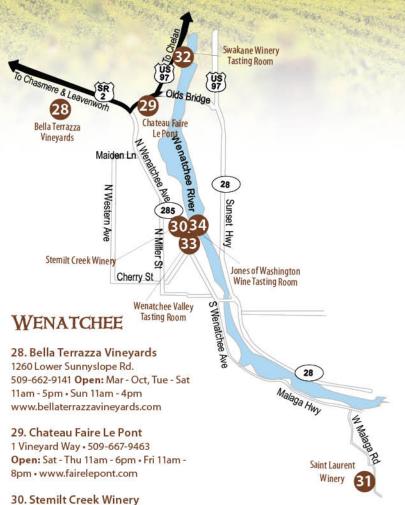

110 N. Wenatchee Ave. • 509-665-3485 33. Wenatchee Valley Tasting Room & Visitor Center • 5 S. Wenatchee Av. 800-572-7753 Open: Summer 10am -6pm • Winter 10am - 5pm

> 34. Jones of Washington Wine Tasting Room • Pybus Market 3 N. Worthen 509-787-3537 Open: May of 2013 www.jonesofwashington.com

www.wenatcheevalley.org

Open: Mon - Sat 11am - 6pm

31. Saint Laurent Winery

4147 Hamlin Rd. • 509-888-9463 Open: Fri - Sat 11am - 6pm • Thu & Sun

12 - 5pm • www.saintlaurent.net

32. Swakane Winery Tasting Room

7980 State Hwy 97A • 509-881-5022 Open: June - Aug 11am - 5pm

www.stemiltcreekwinery.com