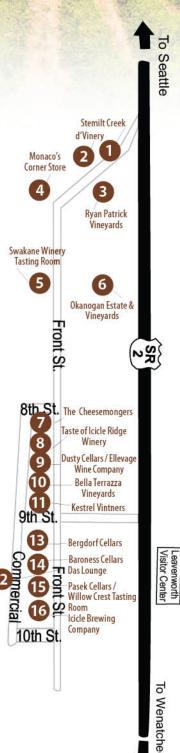

## **LEAVENWORTH**

1. Stemilt Creek 617 Front St., Ste. 4A • 509-888-5357 Open: Daily, 12 - 7pm www.stemiltwinery.com

2. d'Vinery

Eagle Creek Winery Tasting Room 617 Front St. • 509-548-7059 Open: Mon-Fri 12 - 7pm • Sat 12 - 8pm Sun 11am - 6pm • www.dvinery.com

3. Ryan Patrick Vineyards 636 Front St. • 509-888-2236 Open: Sun - Fri 12pm - 5:30pm • Sat 11am - 6pm (below Visconti's)

www.ryanpatrickvineyards.com

4. Villa Monaco Winery & Corner Store • 703 Front St. • 509-548-7216 Open: Daily, 10am - 6pm

5. Swakane Winery Tasting Room & Bistro • 725 Front St. • 509-888-7225 Open: Daily • www.swakanewinery.com

6. Okanogan Estate & Vineyards 703 Hwy 2 (Below Starbucks) • 509-548-9883 Open: Mon - Sat 10am - 6pm Sun 11am - 5pm • (Offseason hours may vary) www.okanoganwine.com

7. The Cheesemongers Shop 819 Front St • 509-548-9011 Open: Daily, 10am - 5pm www.cheesemongersshop.com

8. Taste of Icicle Ridge Winery 821 Front St • 509-548-6156 Open: Sun - Thu 11am - 5pm Fri & Sat 11am - 6pm www.icicleridgewinery.com

9. Dusty Cellars / Ellevage Wine Company • 827 Front St. • 360-387-2729 Open: Daily, 12pm - 7pm www.dustycellars.net

10. Bella Terrazza Vineyards 837 Front St., Ste. A • 509-662-9141 Open: Daily, May- Oct (Offseason hours may vary) www.bellaterrazzavineyards.com

11. Kestrel Vintners 843 Front St • 509-548-7348 Open: Sun - Thu 11am - 6pm • Fri & Sat 11am - 7pm • www.kestrelwines.com

12. Das Lounge 1016 Commercial Street • 509-888-8987 www.daslounge.com

13. Bergdorf Cellars
939 Front St. • 509-548-7638
Open: Sun 10:30am – 7pm • Mon - Thu
11:30am – 6pm • Fri & Sat 10:30am – 8pm
Extended summer, festival & holiday
hours • www.bergdorfcellars.com

14. Baroness Cellars
939 Front St. (upstairs) • 509-548-7600
Open: Sun 10:30am - 7pm • Mon - Thu
11:30am - 6pm • Fri & Sat 10:30am - 8pm
www.baronesscellars.com

15. Pasek Cellars/Willow Crest
Tasting Room
939-B Front St • 509-548-5166
Open: Sun - Thu 10:30 am - 6pm • Fri &
Sat 11am - 7pm • www.pasekcellars.com

16. Icicle Brewing Company 935 Front Street • 509-548-2739 Open: Mon-Fri 12pm-close • Sat-Sun 11am-close • www.iciclebrewing.com 17. Eagle Creek Winery

10037 Eagle Creek Rd. • 509-548-7668 Open: May - Oct, Fri - Sun 11am - 5pm www.eaglecreekwinery.com