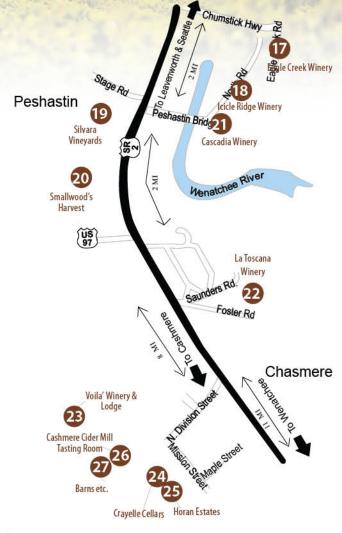

## **PESHASTIN**

18. Icicle Ridge Winery 8977 North Rd • 509-548-7019 Open: Daily, 12 - 5pm www.icicleridgewinery.com

19. Silvara Vineyards
77 Stage Rd. • 509-548-1000
Open: Daily, 11 - 5pm (above Smallwood's)
www.silvarawine.com

20. Smallwood's Harvest 10461 Stemm Rd. • 509-548-4196 Open: Jun - Oct, 8am - 7pm Nov - May 9am - 5pm www.smallwoodsharvest.com

21. Cascadia Winery
10090 Main St, Ste.F • 509-548-7900
Open: Thurs - Mon 11am - 5pm
www.cascadiawinery.com

22. La Toscana Winery 9020 Foster Rd • 509-548-5448 Open: By appointment only www.latoscanawinery.com

## CASHMERE

23. Voila' Winery & Lodge 6359 Kimber Rd. • 509-679-7559 Open: Year-Round www.voila'winery.com

24. Crayelle Cellars 207 Mission St., Suite A • 509-393-1996 www.crayellecellars.com

25. Horan Estates
207 Mission Ave., Ste. D
509-860-0662 Open: Apr - Dec,
Sat 12 - 5pm (or by appointment)
Jan - March, please call ahead
www.horanestateswinery.com

26. Cashmere Cider Mill & Guest Suites • 5420 Woodring Canyon Rd. 509-782-3564 Open: April - Dec. Wed-Sat 10-5; Sun 12-3; Aug - Oct Daily. 10-5 • www. gourmetcider.com

27. Barns etc. Tasting Room & Gallery • 5420 Woodring Canyon Rd. 509-670-8029 Open: May-July Thurs-Sun 12-4 • Aug-Oct 12-5 Thurs-Mon, Nov Dec Appointments welcome www.barnsetctastingroom.com